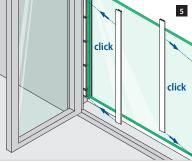

## **ASSEMBLY GUIDE**

166839-011-00-xx

Wall mount profile

EASY GLASS® VIEW - Reveal mounting

Q-INFO MOD 6839

@2021 - Q-railing Europe GmbH & Co. KG - All rights reserved www.q-railing.com

Please refer to the respective certificates for specifications such as mounting details, glass dimensions and glass type (laminated glass / monolithic glass). www.q-railing.com/certificates