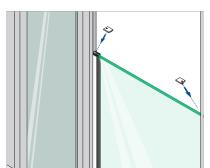

## **ASSEMBLY GUIDE**

166839-011-00-xx

Wall mount profile



@2021 - Q-railing Europe GmbH & Co. KG - All rights reserved www.q-railing.com







## **ASSEMBLY GUIDE**

166839-011-00-xx

Wall mount profile

EASY GLASS® VIEW - Reveal mounting

Q-INFO MOD 6839



























@2021 - Q-railing Europe GmbH & Co. KG - All rights reserved www.q-railing.com

Please refer to the respective certificates for specifications such as mounting details, glass dimensions and glass type (laminated glass / monolithic glass). www.q-railing.com/certificates





## **ASSEMBLY GUIDE**

166839-011-00-xx

Wall mount profile

EASY GLASS® VIEW - Frame mounting

Q-INFO MOD 6839

























 $\ensuremath{\mathbb{Q}}$  2021 - Q-railing Europe GmbH & Co. KG - All rights reserved www.q-railing.com