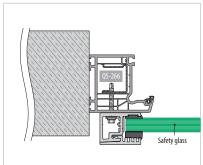

## **ASSEMBLY GUIDE**

166839-011-00-xx

Wall mount profile

EASY GLASS® VIEW - Reveal mounting

Q-INFO MOD 6839

@2021 - Q-railing Europe GmbH & Co. KG - All rights reserved www.q-railing.com

Please refer to the respective certificates for specifications such as mounting details, glass dimensions and glass type (laminated glass / monolithic glass). www.q-railing.com/certificates

## **ASSEMBLY GUIDE**

166839-011-00-xx

Wall mount profile

EASY GLASS® VIEW - Frame mounting

Q-INFO MOD 6839

 $\ensuremath{\mathbb{Q}}$  2021 - Q-railing Europe GmbH & Co. KG - All rights reserved www.q-railing.com