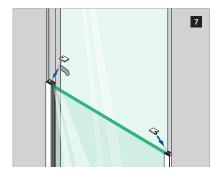

## **ASSEMBLY GUIDE**

166839-011-00-xx

Wall mount profile

EASY GLASS® VIEW - Reveal mounting

Q-INFO MOD 6839

@2021 - Q-railing Europe GmbH & Co. KG - All rights reserved www.q-railing.com

Please refer to the respective certificates for specifications such as mounting details, glass dimensions and glass type (laminated glass / monolithic glass). www.q-railing.com/certificates

## **ASSEMBLY GUIDE**

166839-011-00-xx

Wall mount profile

EASY GLASS® VIEW - Frame mounting

Q-INFO MOD 6839

 $\ensuremath{\mathbb{Q}}$  2021 - Q-railing Europe GmbH & Co. KG - All rights reserved www.q-railing.com