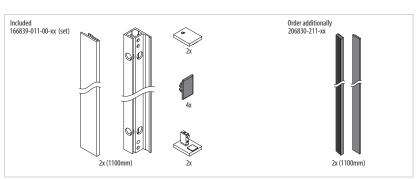

## **ASSEMBLY GUIDE**

166839-011-00-xx

Wall mount profile

EASY GLASS® VIEW - Frame mounting

Q-INFO MOD 6839

 $\ensuremath{\mathbb{Q}}$  2021 - Q-railing Europe GmbH & Co. KG - All rights reserved www.q-railing.com