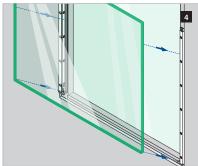

## **ASSEMBLY GUIDE**

166839-011-00-xx

Wall mount profile

EASY GLASS® VIEW - Frame mounting

Q-INFO MOD 6839

 $\ensuremath{\mathbb{Q}}$  2021 - Q-railing Europe GmbH & Co. KG - All rights reserved www.q-railing.com