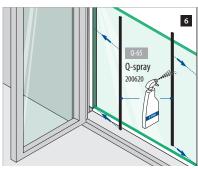

## **ASSEMBLY GUIDE**

166839-011-00-xx

Wall mount profile



@2021 - Q-railing Europe GmbH & Co. KG - All rights reserved www.q-railing.com







## **ASSEMBLY GUIDE**

166839-011-00-xx

Wall mount profile

EASY GLASS® VIEW - Reveal mounting

Q-INFO MOD 6839



























@2021 - Q-railing Europe GmbH & Co. KG - All rights reserved www.q-railing.com

Please refer to the respective certificates for specifications such as mounting details, glass dimensions and glass type (laminated glass / monolithic glass). www.q-railing.com/certificates





## **ASSEMBLY GUIDE**

166839-011-00-xx

Wall mount profile

EASY GLASS® VIEW - Frame mounting

Q-INFO MOD 6839

























 $\ensuremath{\mathbb{Q}}$  2021 - Q-railing Europe GmbH & Co. KG - All rights reserved www.q-railing.com