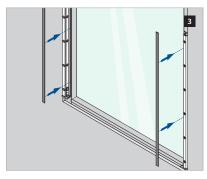

## **ASSEMBLY GUIDE**

166839-011-00-xx

Wall mount profile

EASY GLASS® VIEW - Frame mounting

Q-INFO MOD 6839

 $\ensuremath{\mathbb{Q}}$  2021 - Q-railing Europe GmbH & Co. KG - All rights reserved www.q-railing.com