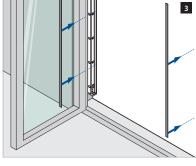

## **ASSEMBLY GUIDE**

166839-011-00-xx

Wall mount profile

EASY GLASS® VIEW - Reveal mounting

Q-INFO MOD 6839

@2021 - Q-railing Europe GmbH & Co. KG - All rights reserved www.q-railing.com

Please refer to the respective certificates for specifications such as mounting details, glass dimensions and glass type (laminated glass / monolithic glass). www.q-railing.com/certificates