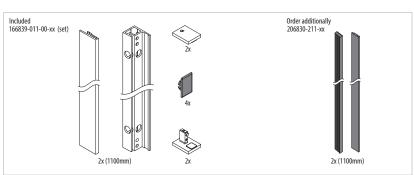

## **ASSEMBLY GUIDE**

166839-011-00-xx

Wall mount profile

@2021 - Q-railing Europe GmbH & Co. KG - All rights reserved www.q-railing.com

## **ASSEMBLY GUIDE**

166839-011-00-xx

Wall mount profile

EASY GLASS® VIEW - Reveal mounting

Q-INFO MOD 6839

@2021 - Q-railing Europe GmbH & Co. KG - All rights reserved www.q-railing.com

Please refer to the respective certificates for specifications such as mounting details, glass dimensions and glass type (laminated glass / monolithic glass). www.q-railing.com/certificates

## **ASSEMBLY GUIDE**

166839-011-00-xx

Wall mount profile

EASY GLASS® VIEW - Frame mounting

Q-INFO MOD 6839

 $\ensuremath{\mathbb{Q}}$  2021 - Q-railing Europe GmbH & Co. KG - All rights reserved www.q-railing.com