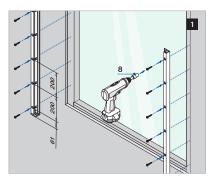

## **ASSEMBLY GUIDE**

166839-011-00-xx

Wall mount profile

EASY GLASS® VIEW - Reveal mounting

Q-INFO MOD 6839

@2021 - Q-railing Europe GmbH & Co. KG - All rights reserved www.q-railing.com

Please refer to the respective certificates for specifications such as mounting details, glass dimensions and glass type (laminated glass / monolithic glass). www.q-railing.com/certificates

## **ASSEMBLY GUIDE**

166839-011-00-xx

Wall mount profile

EASY GLASS® VIEW - Frame mounting

Q-INFO MOD 6839

 $\ensuremath{\mathbb{Q}}$  2021 - Q-railing Europe GmbH & Co. KG - All rights reserved www.q-railing.com