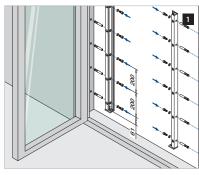

## **ASSEMBLY GUIDE**

166839-011-00-xx

Wall mount profile

EASY GLASS® VIEW - Frame mounting

Q-INFO MOD 6839

 $\ensuremath{\mathbb{Q}}$  2021 - Q-railing Europe GmbH & Co. KG - All rights reserved www.q-railing.com