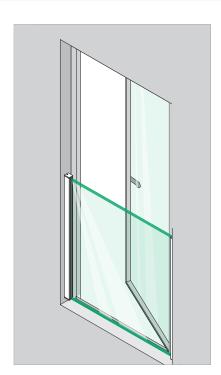

## **ASSEMBLY GUIDE**

166839-011-00-xx

Wall mount profile

EASY GLASS® VIEW - Frame mounting

Q-INFO MOD 6839

 $\ensuremath{\mathbb{Q}}$  2021 - Q-railing Europe GmbH & Co. KG - All rights reserved www.q-railing.com