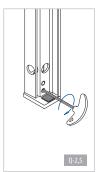

## **ASSEMBLY GUIDE**

166839-011-00-xx

Wall mount profile

EASY GLASS® VIEW - Reveal mounting

Q-INFO MOD 6839

@2021 - Q-railing Europe GmbH & Co. KG - All rights reserved www.q-railing.com

Please refer to the respective certificates for specifications such as mounting details, glass dimensions and glass type (laminated glass / monolithic glass). www.q-railing.com/certificates