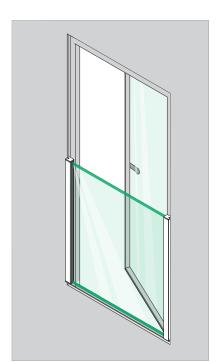

## **ASSEMBLY GUIDE**

166839-011-00-xx

Wall mount profile



@2021 - Q-railing Europe GmbH & Co. KG - All rights reserved www.q-railing.com







## **ASSEMBLY GUIDE**

166839-011-00-xx

Wall mount profile

EASY GLASS® VIEW - Reveal mounting

Q-INFO MOD 6839



























@2021 - Q-railing Europe GmbH & Co. KG - All rights reserved www.q-railing.com

Please refer to the respective certificates for specifications such as mounting details, glass dimensions and glass type (laminated glass / monolithic glass). www.q-railing.com/certificates





## **ASSEMBLY GUIDE**

166839-011-00-xx

Wall mount profile

EASY GLASS® VIEW - Frame mounting

Q-INFO MOD 6839

























 $\ensuremath{\mathbb{Q}}$  2021 - Q-railing Europe GmbH & Co. KG - All rights reserved www.q-railing.com