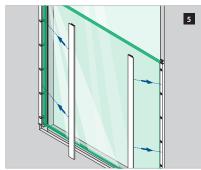

## **ASSEMBLY GUIDE**

166839-011-00-xx

Wall mount profile

EASY GLASS® VIEW - Frame mounting

Q-INFO MOD 6839

 $\ensuremath{\mathbb{Q}}$  2021 - Q-railing Europe GmbH & Co. KG - All rights reserved www.q-railing.com