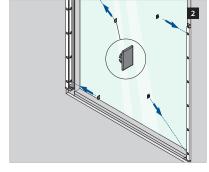

## **ASSEMBLY GUIDE**

166839-011-00-xx

Wall mount profile

EASY GLASS® VIEW - Frame mounting

Q-INFO MOD 6839

 $\ensuremath{\mathbb{Q}}$  2021 - Q-railing Europe GmbH & Co. KG - All rights reserved www.q-railing.com