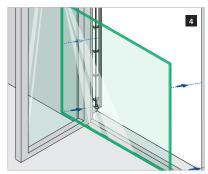

## **ASSEMBLY GUIDE**

166839-011-00-xx

Wall mount profile

EASY GLASS® VIEW - Reveal mounting

Q-INFO MOD 6839

@2021 - Q-railing Europe GmbH & Co. KG - All rights reserved www.q-railing.com

Please refer to the respective certificates for specifications such as mounting details, glass dimensions and glass type (laminated glass / monolithic glass). www.q-railing.com/certificates