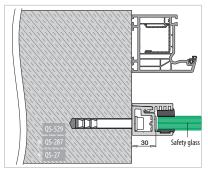

## **ASSEMBLY GUIDE**

166839-011-00-xx

Wall mount profile

EASY GLASS® VIEW - Frame mounting

Q-INFO MOD 6839

 $\ensuremath{\mathbb{Q}}$  2021 - Q-railing Europe GmbH & Co. KG - All rights reserved www.q-railing.com