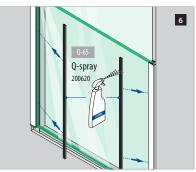

## **ASSEMBLY GUIDE**

166839-011-00-xx

Wall mount profile

EASY GLASS® VIEW - Reveal mounting

Q-INFO MOD 6839

@2021 - Q-railing Europe GmbH & Co. KG - All rights reserved www.q-railing.com

Please refer to the respective certificates for specifications such as mounting details, glass dimensions and glass type (laminated glass / monolithic glass). www.q-railing.com/certificates

## **ASSEMBLY GUIDE**

166839-011-00-xx

Wall mount profile

EASY GLASS® VIEW - Frame mounting

Q-INFO MOD 6839

 $\ensuremath{\mathbb{Q}}$  2021 - Q-railing Europe GmbH & Co. KG - All rights reserved www.q-railing.com